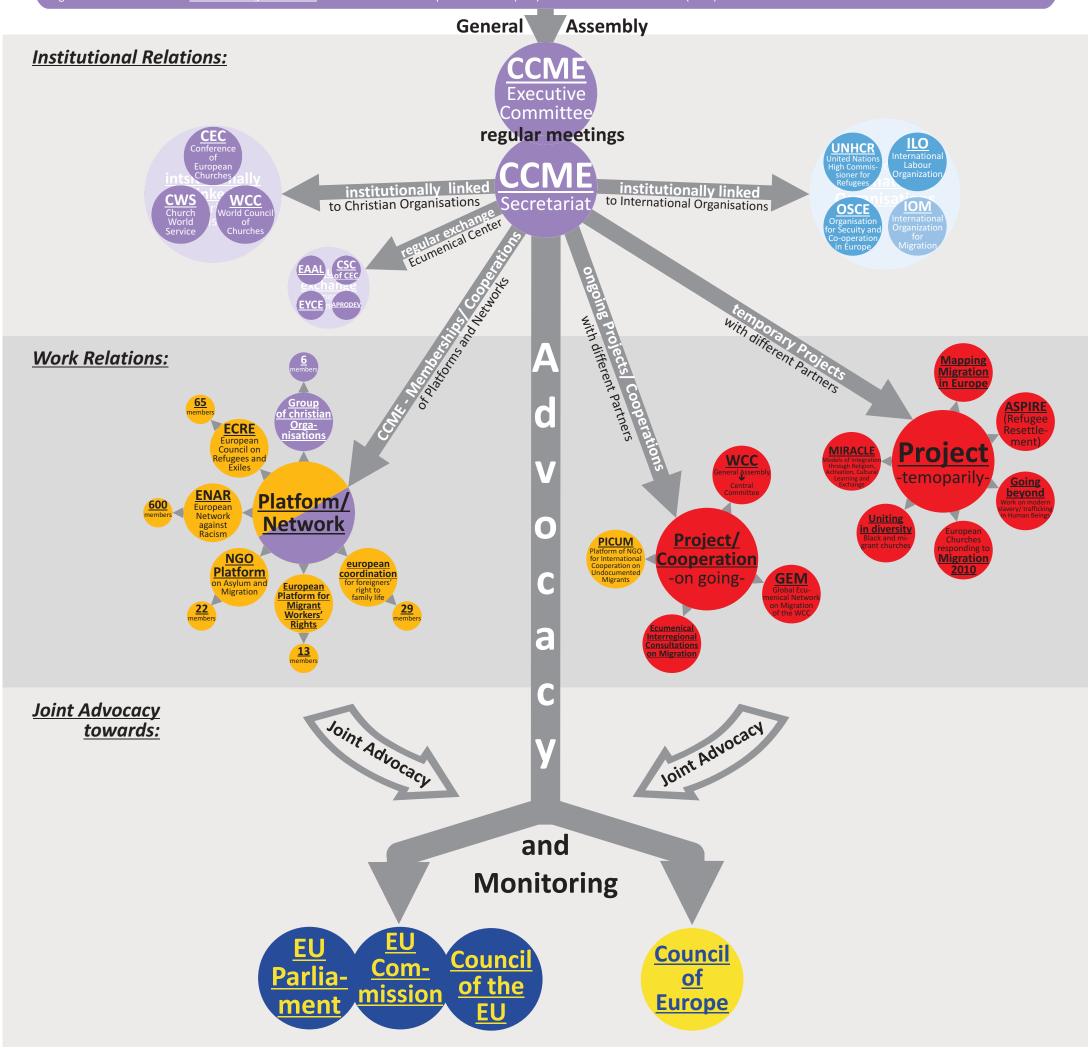

Church of Norway • <u>Romania:</u> Romanian Forum for Refugees and Migrants (ARCA) • <u>Slovakia:</u> Ecumenical Council of Churches in Slovakia • <u>Spain:</u> Comité Español de Cooperación entre las Iglesias (CECI) • <u>Sweden:</u> Christian Council of Sweden - Church of Sweden • <u>Switzerland:</u> Federation of Swiss Protestant Churches (SEK/FEPS) • <u>The Netherlands:</u> Protestant Church in the Netherlands - Raad van Kerken in Nederland • <u>United Kingdom:</u> Churches Together in Britain and Ireland Churches' Commission for Racial Justice (CCRJ) - The Methodist Church of Great Britain - Council of African & Caribbean Churches - Joint Council for Anglo Caribbean Churches • <u>Associate Organisations:</u> Conference of the European Churches (CEC) - World Council of Churches (WCC)



## The colours: