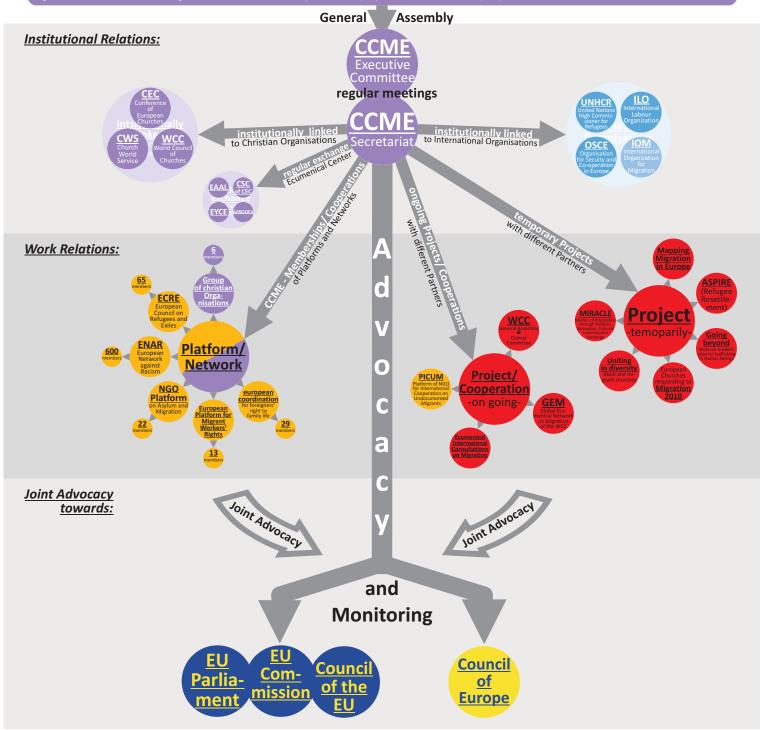

taly</u>: Federazione delle chiese evangeliche in Italia (fcei) • <u>Norway</u>: Church of Norway • <u>Romania</u>: Romanian Forum for Refugees and Migrants (ARCA) • <u>Slovakia</u>: Ecumenical Council of Churches in Slovakia • <u>Spain</u>: Comité Español de Cooperación entre las Iglesias (CECI) • <u>Sweden</u>: Christian Council of Sweden • <u>Church of Sweden • Switzerland</u>: Federation of Swiss Protestant Churches (SEK/FEPS) • <u>The Netherlands</u>: Protestant Church in the Netherlands - Raad van Kerken in Nederland • <u>United Kingdom</u>: Churches Together in Britain and Ireland Churches 'Commission for Racial Justice (CCRJ) - The Methodist Church of Great Britain - Council of African & Caribbean Churches - <u>Joint Council of Churches</u> (ECC) - World Council of Churches (WCC)



## The colours:



Organisations